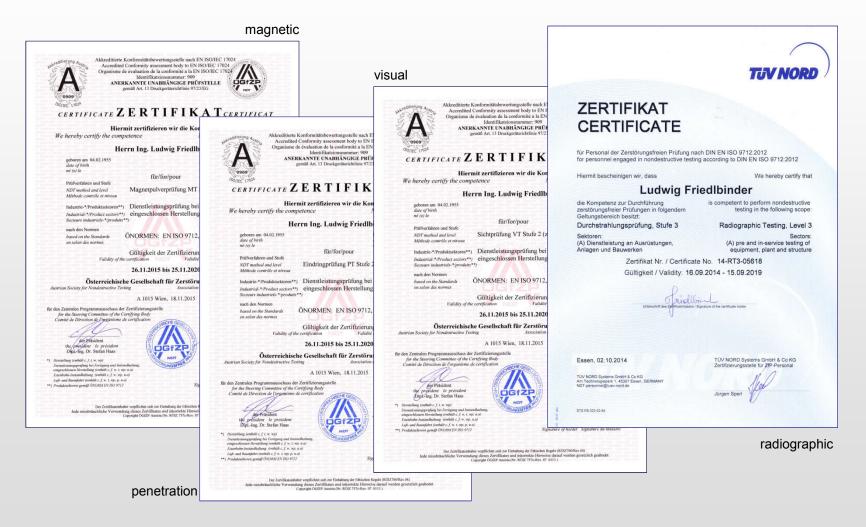

Vienna, 28. August 2007

> NDE (non destructive examination) Level 2 / 3 Certificates acc. to ISO 9712 Standard

Weld Certificates acc. EN 287-1 Standard (expired)

- Activity area / big clients (in extracts)
  - SMF Friedlbinder KG/ GmbH