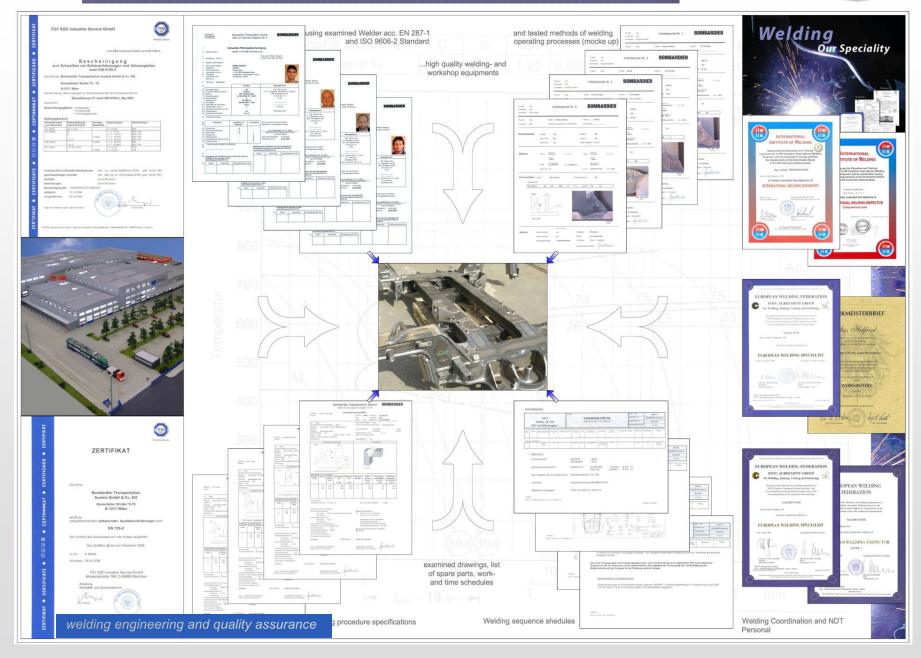

# Activities at Bombardier Transportation Rail Vehicle Systems

certified according EN 15085-2 and ISO 3834-2 Standard